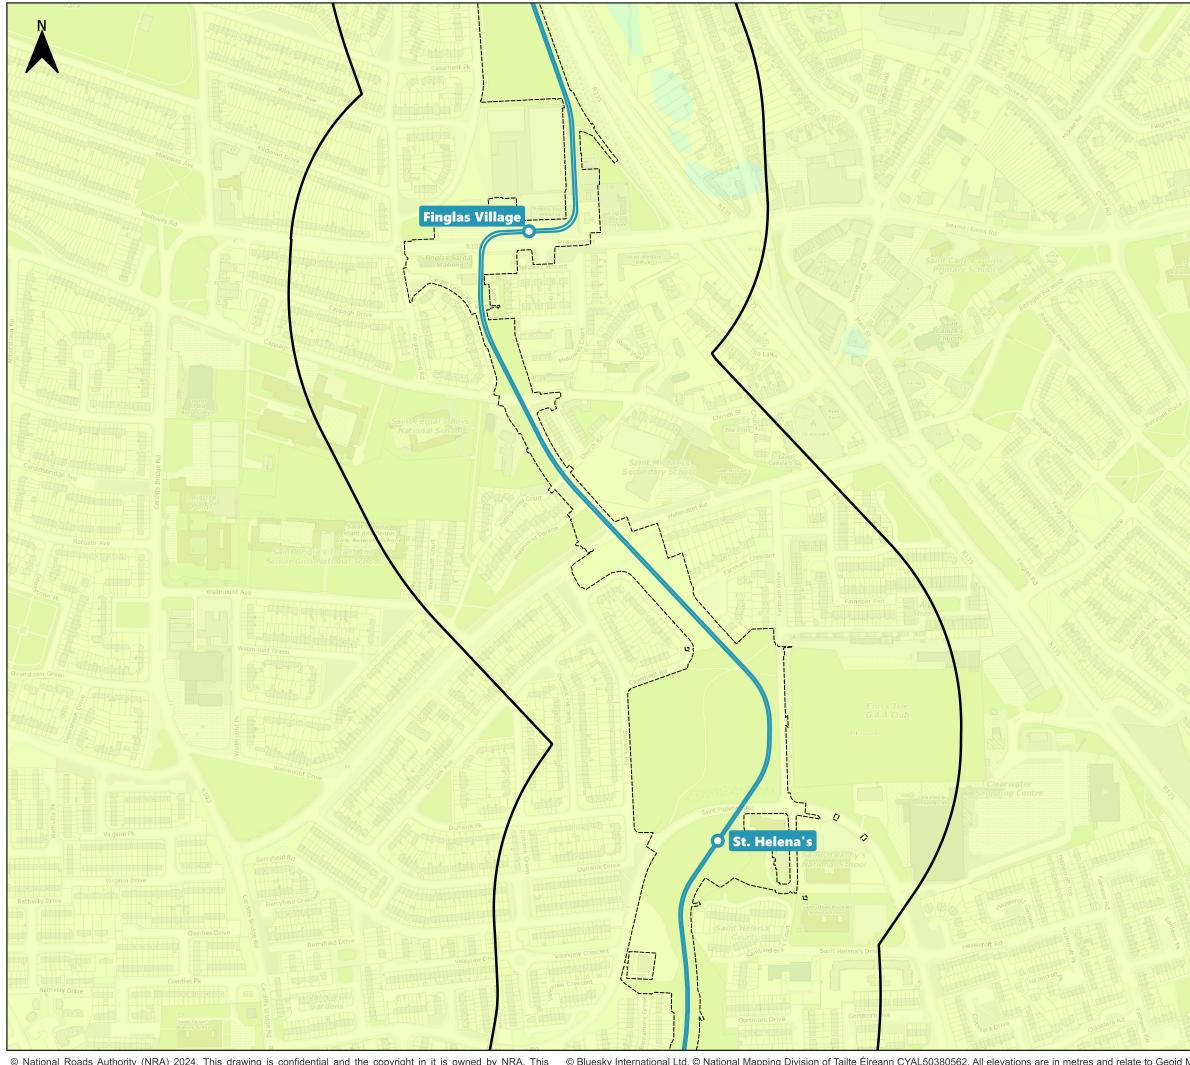

This drawing is not to be used in whole or part other than the intended purpose and project as defined on this drawing. Refer to the contract for full terms and conditions.

© National Roads Authority (NRA) 2024. This drawing is confidential and the copyright in it is owned by NRA. This drawing must not be either loaned, copied or otherwise reproduced in whole or in part or used for any purpose without the prior permission of NRA. Transport Infrastructure Ireland (TII) is an operational name of the National Roads Authority.

© Bluesky International Ltd. © National Mapping Division of Tailte Éireann CYAL50380562. All elevations are in metres and relate to Geoid Model (OSGM02) Malin Head as defined by existing Project Control. All Co-ordinates are in Irish Transverse Mercator Grid (ITM) as defined by VRS active GNSS station Tallaght College (TLLG).