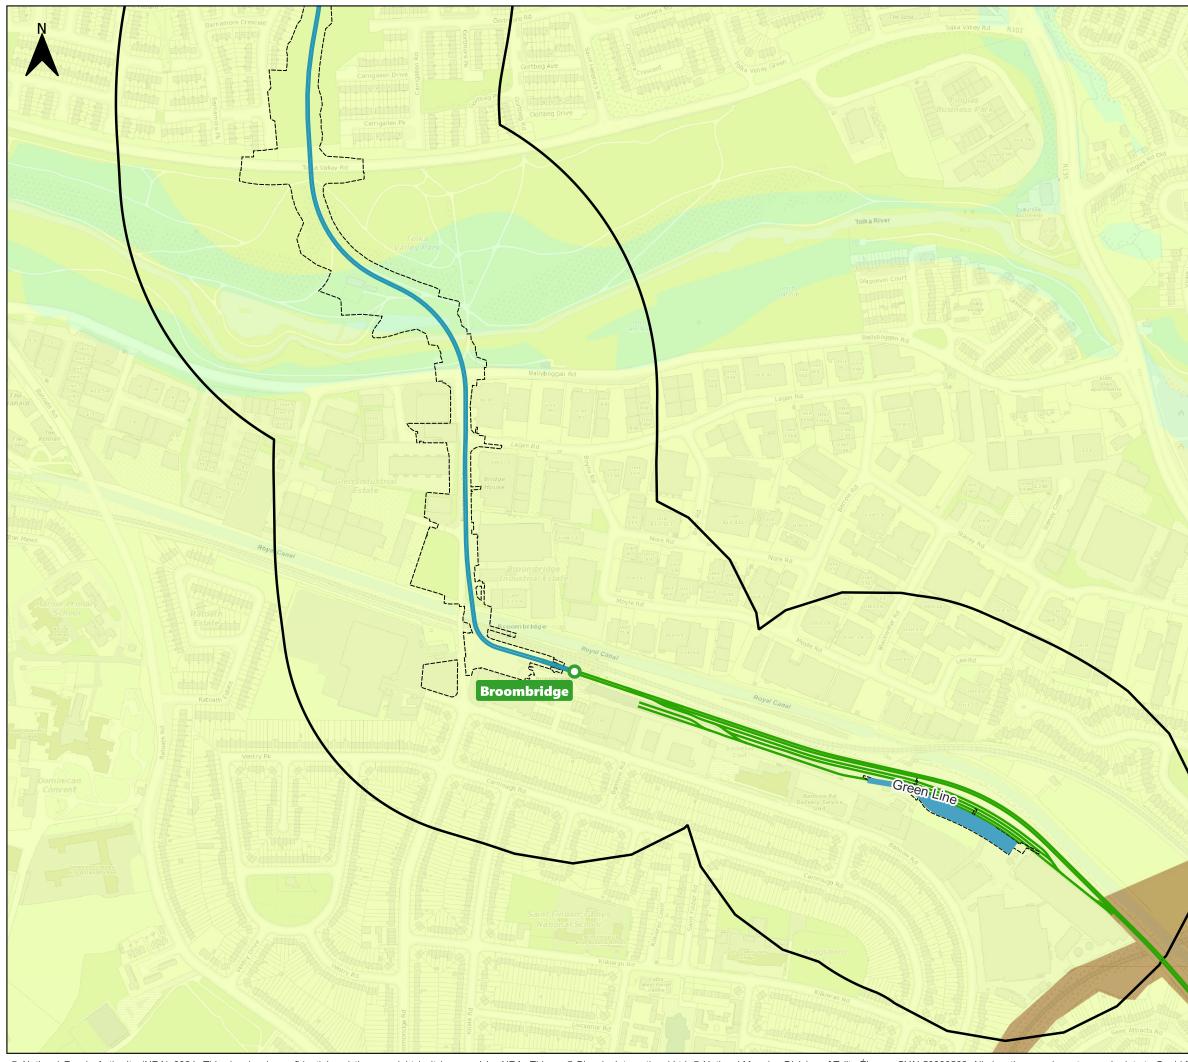

|           |                                                                         |                                                                                                                                                                              |                       |  |                                                               |         |       | _     |  |
|-----------|-------------------------------------------------------------------------|------------------------------------------------------------------------------------------------------------------------------------------------------------------------------|-----------------------|--|---------------------------------------------------------------|---------|-------|-------|--|
| -         | P03                                                                     | 14/08/24                                                                                                                                                                     | S4 - Stage Approval   |  | SM                                                            | AC      | AC    | ED    |  |
| _         | P02                                                                     | 08/02/24                                                                                                                                                                     | S4 - Stage Approval   |  | EL                                                            | MC      | DOH   | ED    |  |
|           | Rev.                                                                    | Date                                                                                                                                                                         | Suitability / Purpose |  | Drawn                                                         | Check'd | Rev'd | Appr' |  |
| 1-14-52   | Consulta                                                                | Consultant BARRY Legis                                                                                                                                                       |                       |  |                                                               |         |       |       |  |
| 1 2 2 BUL | Client<br>Bonneagar lompair Éireann<br>Transport Infrastructure Ireland |                                                                                                                                                                              |                       |  | Ń<br>Údarás Nálslúnta Iompair<br>National Transport Authority |         |       |       |  |
| XXXXX X   | Project                                                                 | Project                                                                                                                                                                      |                       |  |                                                               |         |       |       |  |
| X         | Drawing Title                                                           |                                                                                                                                                                              |                       |  |                                                               |         |       |       |  |
|           |                                                                         | Map Figure 11-10. Aquifer Recharge<br>Sheet 1 of 3                                                                                                                           |                       |  |                                                               |         |       |       |  |
| Letter 1  | Sheet 1 OF 5                                                            |                                                                                                                                                                              |                       |  |                                                               |         |       |       |  |
|           | Scale @                                                                 | A3                                                                                                                                                                           | 1:5,000               |  |                                                               |         |       |       |  |
| A.M.      | BT Project No.                                                          |                                                                                                                                                                              | 21401                 |  |                                                               |         |       |       |  |
| 11        | Client Project No.                                                      |                                                                                                                                                                              | LDD101                |  |                                                               |         |       |       |  |
|           | Drawing No. LDD101-BEV-GE-ROUT-XX-DR-LE-00023 P03                       |                                                                                                                                                                              |                       |  |                                                               |         |       |       |  |
| A A       |                                                                         | This drawing is not to be used in whole or part other than the intended purpose and project as defined on this drawing. Refer to the contract for full terms and conditions. |                       |  |                                                               |         |       |       |  |
|           |                                                                         |                                                                                                                                                                              |                       |  |                                                               |         |       |       |  |

© National Roads Authority (NRA) 2024. This drawing is confidential and the copyright in it is owned by NRA. This drawing must not be either loaned, copied or otherwise reproduced in whole or in part or used for any purpose without the prior permission of NRA. Transport Infrastructure Ireland (TII) is an operational name of the National Roads Authority.

© Bluesky International Ltd. © National Mapping Division of Tailte Éireann CYAL50380562. All elevations are in metres and relate to Geoid Model (OSGM02) Malin Head as defined by existing Project Control. All Co-ordinates are in Irish Transverse Mercator Grid (ITM) as defined by VRS active GNSS station Tallaght College (TLLG).