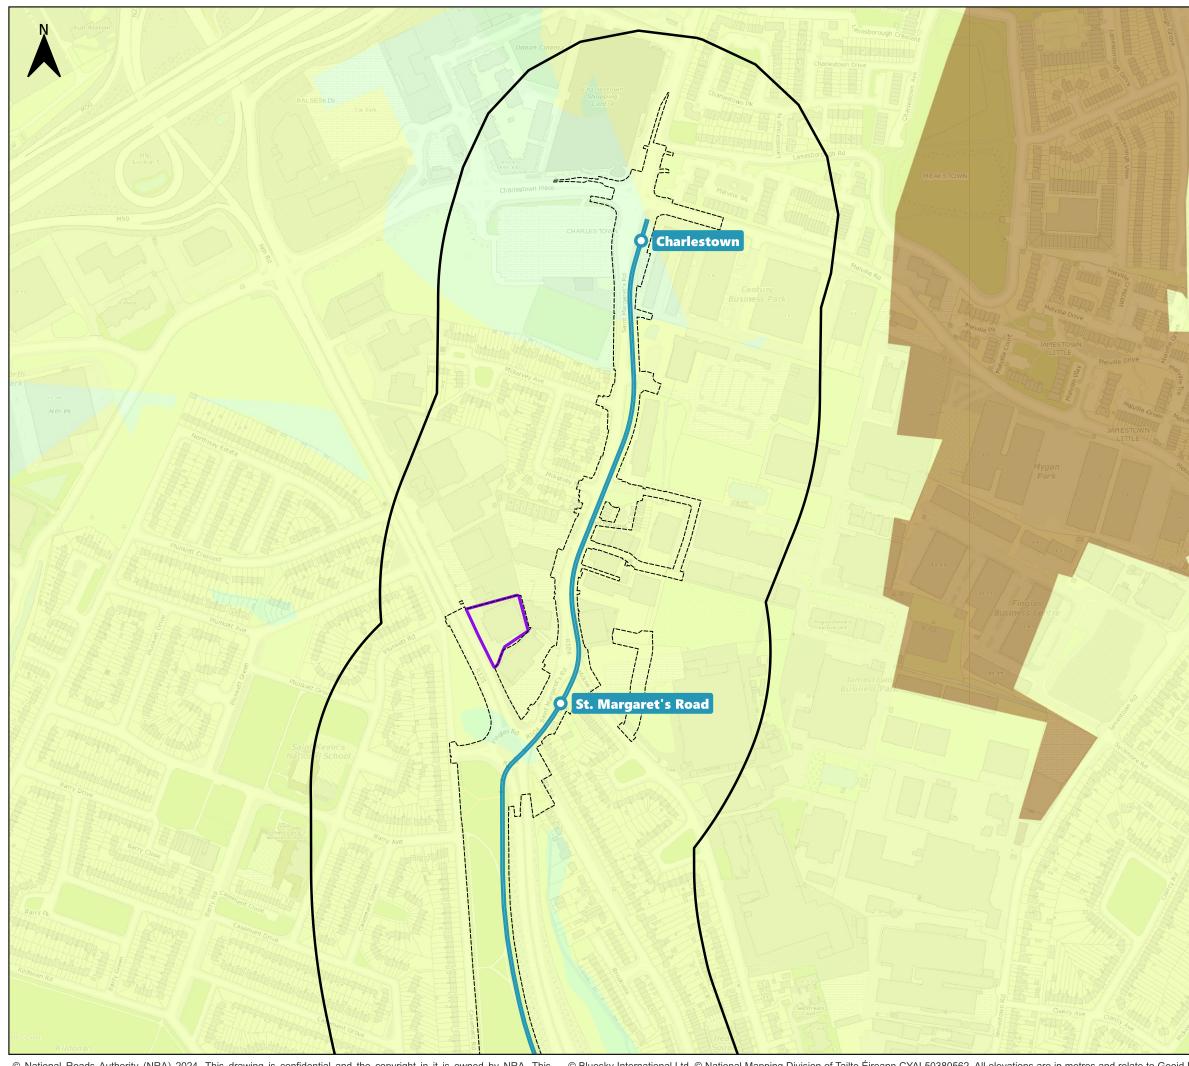

© National Roads Authority (NRA) 2024. This drawing is confidential and the copyright in it is owned by NRA. This drawing must not be either loaned, copied or otherwise reproduced in whole or in part or used for any purpose without the prior permission of NRA. Transport Infrastructure Ireland (TII) is an operational name of the National Roads Authority.

© Bluesky International Ltd. © National Mapping Division of Tailte Éireann CYAL50380562. All elevations are in metres and relate to Geoid Model (OSGM02) Malin Head as defined by existing Project Control. All Co-ordinates are in Irish Transverse Mercator Grid (ITM) as defined by VRS active GNSS station Tallaght College (TLLG).